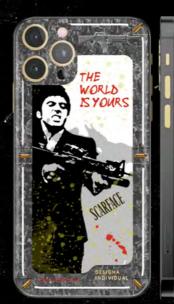

## **SCARFACE**

You can allow yourself anything you desire. Let the world know who you are and the success you have reached. Always keep in mind who you are, Tony Montana.

Limited edition 01/19.

## Specifications:

Model: iPhone 15 Pro / Pro Max

Capacity: 512 GB

Size 15 Pro: 146.6 mm / 70.6 mm / 8.25 mm Size 15 Pro Max: 159.9 mm / 76.7 mm / 8.25 mm

#### Back panel

High-quality carbon fiber with Damascus steel texture and Sapphire glass. Framing is made of cold jewelry enamel in white color.

Bolts (bullets) and the edging around the camera are made out of 18K gold.

#### Body

Black coated Steel

#### **Buttons**

Gold 18K

### Backlight

Led illuminated phrase «The world is yours»