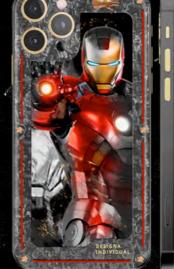

## **IRON MAN**

Tony Stark was genius, billionaire, playboy an philanthropist, but most noticeable for its iron suit. A fan of many, someone you would aspire to become.

Limited edition 01/19.

## Specifications:

Model: iPhone 15 Pro / Pro Max

Capacity: 512 GB

Size 15 Pro: 146.6 mm / 70.6 mm / 8.25 mm Size 15 Pro Max: 159.9 mm / 76.7 mm / 8.25 mm

#### Back panel

High-quality carbon fiber with Damascus steel texture and Sapphire glass. Framing is made of cold jewelry enamel in red color.

Bolts and the edging around the camera are made out of 18K gold.

### Body

Black coated Steel

## Buttons

Gold 18K

#### Backlight

illuminated Led on the elements