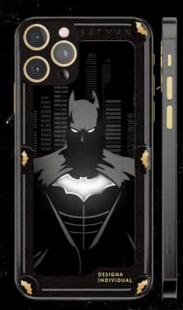

## **BATMAN**

The iconic prince of the night has returned in an imponent manner. The well known superhero is now with you, under a fine sapphire glass and framed in a high-end composite material.

Limited edition 01/19.

## Specifications:

Model: iPhone 15 Pro / Pro Max

Capacity: 512 GB

Size 15 Pro: 146.6 mm / 70.6 mm / 8.25 mm Size 15 Pro Max: 159.9 mm / 76.7 mm / 8.25 mm

#### Back panel

High-quality carbon fiber with Damascus steel texture and Sapphire glass.

The picture is crafted using cold enemal.

Bolts and the edging around the camera are made out of 18K gold.

## Body

Black coated steel

#### **Buttons**

Gold 18K

### Backlight

illuminated Led on the elements