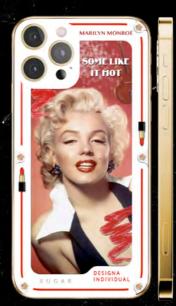

## SOME LIKE IT HOT

The classics should be remembered. Girl's best and noticeable qualities, as portrayed in the one of the greatest films in history are timeframed under a sapphire crystal. Marilyn Monroe will keep you updated.

Limited edition 01/19.

### Specifications:

Model: iPhone 15 Pro / Pro Max

Capacity: 512 GB

Size 15 Pro: 146.6 mm / 70.6 mm / 8.25 mm Size 15 Pro Max: 159.9 mm / 76.7 mm / 8.25 mm

#### Back panel

High-quality carbon fiber with Damascus steel texture and Sapphire glass. Framing is made of cold jewelry enamel in red color.

Bolts and the edging around the camera are made out of 18K gold.

Body Gold plated

Buttons Gold 18K

Backlight

Led illuminated phrase «Some like it hot»