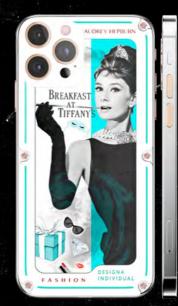

# **BREAKFAST AT TIFFANYS**

You are different, you are unique. The aesthetics of your personality are now being highlighted. There's no need to hide it anymore. Audrey Hepburn returns as Holly Golightly in your personal Phone.

Limited edition 01/19.

### Specifications:

Model: iPhone 15 Pro / Pro Max

Capacity: 512 GB

Size 15 Pro: 146.6 mm / 70.6 mm / 8.25 mm Size 15 Pro Max: 159.9 mm / 76.7 mm / 8.25 mm

#### Back panel

High-quality carbon fiber with Damascus steel texture and Sapphire glass. Framing is made of cold jewelry enamel in tiffany color.

Bolts and the edging around the camera are made out of 18K rose gold.

## Body

Steel

#### **Buttons**

18K rose gold

## Backlight

Led illuminated Holly's jewelry elements