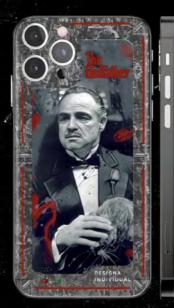

## THE GODFATHER

May your presence cause fear as the Godfather will remind you who you are, the boss. A man that won't ever be forgotten, the idol of many. A perfect piece of Art for those who remember.

Limited edition 01/19.

## Specifications:

Model: iPhone 15 Pro / Pro Max

Capacity: 512 GB

Size 15 Pro: 146.6 mm / 70.6 mm / 8.25 mm Size 15 Pro Max: 159.9 mm / 76.7 mm / 8.25 mm

#### Back panel

High-quality carbon fiber with Damascus steel texture and Sapphire glass. Framing is made of cold jewelry enamel in red color.

Bolts (bullets) and the edging around the camera are made out of 18K white gold.

#### Body

Black coated Steel

#### **Buttons**

18K white gold

#### Logo

The edging is made out of 18K gold, the logo is made out of organic glass

#### Backlight

Led illuminated phrase «The Godfather»