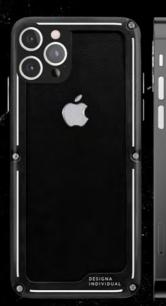

#### Body

Black coated Steel

#### **Buttons**

18K gold

#### Logo

The palms are craftd in 18K yellow gold

## Backlight