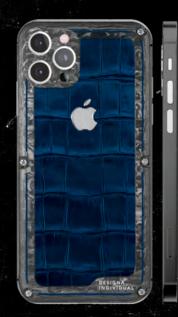

## **BLUE LEATHER**

Louisiana alligator leather, handmade: Laconical body emphasizes the strict style of its owner. The phone for connoisseurs of style and low-key classics.

### Back panel

The combination of blue Louisiana alligator leather and high-quality carbon.

Framing is made of cold blue enamel.

The edging around the camera and bolts are made out of 18K gold

## Body

Black coated Steel

### Buttons

18K white gold

## Logo

The edging is made out of 18K gold, the logo is made out of organic glass

## Backlight

Led illuminated logo in silver color