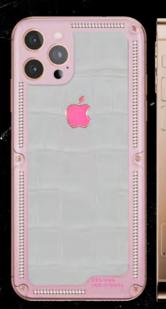

# LEATHER WHITE DIAMOND

Louisiana alligator leather, handmade. Laconical body emphasizes the strict-style of its owner. The phone for connoisseurs of style and low-key classics.

Limited edition 01/29

### Back panel

The combination of white Louisiana alligator leather and hight quality scratch resistance jewerly composit material. Diamonds framing. The inner frame and the points on the inserts are made of cold black enamel. The edging around the camera and bolts are made out of 18K rose gold

#### Body

Rose Gold plated

#### **Buttons**

18K rose gold

#### Logo

The edging is made out of 18K rose gold, the logo is made out of organic glass

#### Gems

Diamond/

Quantity: iPhone 13 Pro - 135 pc.

/ Pro Max - 160 pc.

### Backlight

Led illuminated logo in pink color