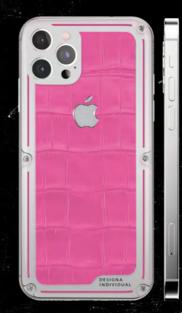

# LEATHER PINK & WHITE

Louisiana alligator leather, handmade: Laconical body emphasizes the strict style of its owner. The phone for connoisseurs of style and low-key classics.

#### Back panel

The combination of pink Louisiana alligator leather and high quality scratch resistance jewerly composite material.

Framing is made of cold pink enamel.

The edging around the camera and bolts are made out of 18K white gold

## Body

Stee

#### **Buttons**

18K white gold

## Logo

The edging is made of 18K white gold, the logo is made of organic glass

## Backlight

Led illuminated logo in silver color