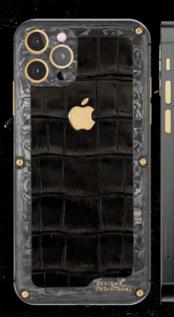

# LEATHER BLACK «Y. GOLD»

Louisiana alligator leather, handmade: Laconical body emphasizes the strict style of its owner. The phone for connoisseurs of style and low-key classics.

#### Back panel

The combination of black Louisiana alligator leather and high-quality carbon.
The edging around the camera and bolts

#### Body

Black coated Steel

are made out of 18K gold

#### Buttons

18K gold

#### Logo

The edging is made out of 18K gold, the logo is made out of organic glass

#### Backlight

Led illuminated logo in gold color