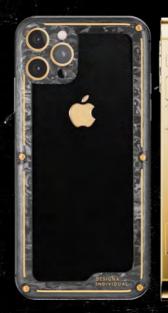

# SYMMETRY GREEN

An stylish representation of a naturalistic design, High-end carbon fiber accompanied with simple and perfectly aesthetic lines, a little touch of gold and dedicated craft.

### Back panel

High-end carbon fiber with 2 different textures. The edging around the camera and bolts are made out of 18K gold

#### Body

Black coated Steel

#### **Buttons**

18K gold

#### Logo

The edging is made out of 18K gold.

## Backlight

Led illuminated logo in gold color