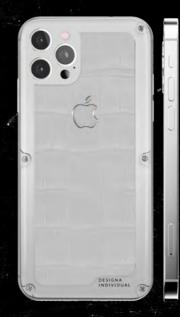

# LEATHER ALL WHITE

Louisiana alligator leather, handmade: Laconical body emphasizes the strict style of its owner. The phone for connoisseurs of style and low-key classics.

### Back panel

The combination of white Louisiana alligator leather and high quality scratch resistance jewerly composite material.

The edging around the camera and bolts are made of 18K white gold

### Body

Steel

#### Buttons

18K white gold

## Logo

The edging is made out of 18K white gold, the logo is made out of organic glass

## Backlight

Led illuminated logo in silver color