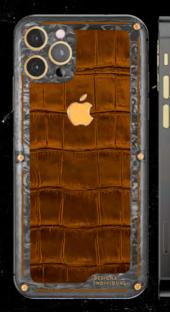

## **BROWN LEATHER**

Louisiana alligator leather, handmade: Laconical body emphasizes the strict style of its owner. The phone for connoisseurs of style and low-key classics.

### Back panel

The combination of brown Louisiana alligator leather and high-quality carbon.
Framing is made of cold brown enamel.
The edging around the camera and bolts are made out of 18K gold

## Body

Black coated Steel

#### **Buttons**

18K gold

## Logo

The edging is made out of 18K gold, the logo is made out of organic glass

## Backlight

Led illuminated logo in yellow color