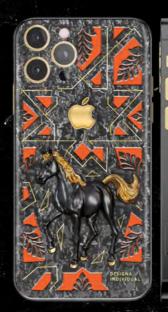

## THE ARABIAN HORSE

An stylish tribute to an iconic animal. A special breed that brings joy and happiness to a whole nation. A design crafted with passion and dedication:

### Back panel

High-end carbon fiber with metal plates, black coated and out of 18K Gold. The red textures in the carbon are painted with cold enamel. The edging around the camera and bolts are made out of 18K gold

#### Body

Black coated Steel

#### Buttons

18K gold

## Logo

The edging is made out of 18K gold.

#### Backlight

Led illuminated logo in gold color