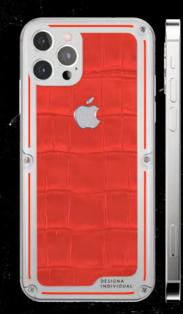

## LEATHER RED & WHITE

Louisiana alligator leather, handmade: Laconical body emphasizes the strict style of its owner. The phone for connoisseurs of style and low-key classics.

### Back panel

The combination of red Louisiana alligator leather and high quality scratch resistance jewerly composite material.

Framing is made of cold red enamel.

The edging around the camera and bolts are made out of 18K white gold

## Body

Steel

#### **Buttons**

18K white gold

## Logo

The edging is made out of 18K white gold, the logo is made out of organic glass

## Backlight

Led illuminated logo in silver color