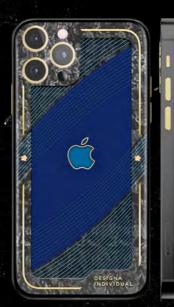

# SYMMETRY GREEN

An stylish representation of a naturalistic design, High-end carbon fiber accompanied with simple and perfectly aesthetic lines, a little touch of gold and dedicated craft.

### Back panel

High-end carbon fiber with 2 different textures. The edging around the camera and bolts are made out of 18K gold

#### Body

Black coated Steel

#### **Buttons**

18K gold

#### Logo

The edging is made out of 18K gold.

## Backlight

Led illuminated logo in gold color