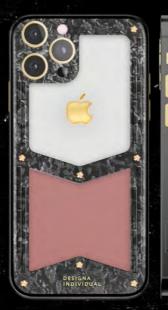

## 2 LEATHER PINK

Style divided by 2. A two tone leather fashion inpregnated on a beautiful craftdmanship. The 18K Gold elements are always an extra touch of style.

### Back panel

A high-end carbon frame sorrounds 2 different leather types.

The edging around the camera and bolts are made out of 18K gold

#### Body

Black coated Steel

## Buttons

18K gold

#### Logo

The edging is made out of 18K gold, the logo is made out of organic glass

#### Backlight

Led illuminated logo in gold color