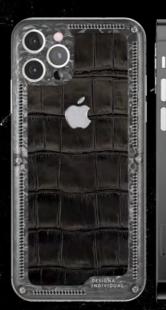

# LEATHER BLACK DIAMOND

Leather Louisiana alligator, handmade: Laconical body emphasizes the strict style of its owner. The phone for connoisseurs of style and low-key classics.

#### Back panel

The combination of black Louisiana alligator leather and high-quality carbon.

Black diamonds framing.

The edging around the camera and bolts

#### Body

Black coated Steel

are made out of 18K white gold

#### Buttons

18K white gold

#### Logo

The edging is made out of 18K white gold, the logo is made out of organic glass

#### Gems

Black Diamond/

Quantity: iPhone 13 Pro - 135 pc. / Pro Max - 160 pc.

### Backlight

Led illuminated logo in silver color