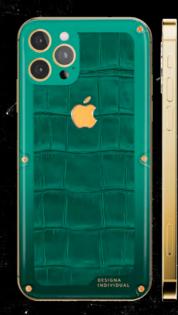

#### Back panel

The combination of green Louisiana alligator leather and high quality scratch resistance jewerly composite material.

The edging around the camera and bolts are made of 18K gold

## Body

Gold plated

#### Buttons

18K gold

## Logo

The edging is made out of 18K gold, the logo is made out of organic glass

## Backlight

Led illuminated logo in yellow color