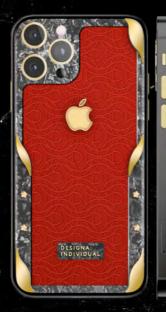

## **RED GOLD CLASSIC**

A discrete way to showcase your finest style. A beautiful red leather in our in-house brand monogram is perfectly adjusted to fit on a carbon fiber frame. The golden elements add a little touch of elegance.

#### Back panel

A high-end carbon fiber frame locks a fine natural red leather print.

The plated elements in the frame are crafted in 18K gold.

The edging around the camera and bolts are also made out of 18K gold.

### Body

Black coated Steel

Buttons

18K gold

## Logo

The edging is made out of 18K gold.

## Backlight

Led illuminated logo in gold color-