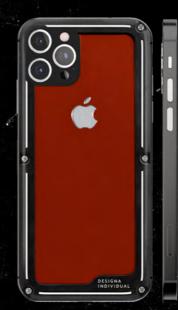

# **DECLARATION OF LOVE**

A bold design that represent an amalgamation of emotions that are within you.

A way to show care and passion in a very artistic way. The perfect accessory for the ones that fall in love.

### Body

Gold plated

## Buttons

18K gold

#### Logo

The edging is made out of 18K gold, the logo is made out of organic glass

#### Backlight

Led illuminated logo in gold color