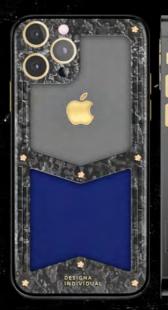

## **SUNSET**

May the summer vibes be always with you, as this beautiful artistic sunset becomes part of your daily life.

### Back panel

The combination of nappa leather handcut in different colors, along with palms crafted in 18K yellow gold.

#### Body

Black coated Steel

#### **Buttons**

18K gold

#### Logo

The palms are craftd in 18K yellow gold

## Backlight