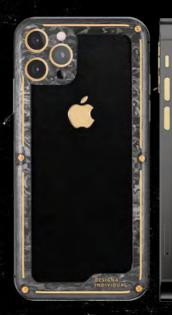

## SYMMETRY BLUE

An stylish representation of a naturalistic design, High-end carbon fiber accompanied with simple and perfectly aesthetic lines, a little touch of gold and dedicated craft.

### Back panel

High-end carbon fiber with 2 different textures. The edging around the camera and bolts are made out of 18K gold

#### Body

Black coated Steel

#### **Buttons**

18K gold

#### Logo

The edging is made out of 18K gold, the logo is made out of organic glass

### Backlight

Led illuminated logo in gold color