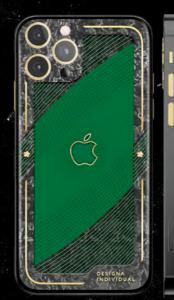

# SYMMETRY GREEN

An stylish representation of a naturalistic design, High-end carbon fiber accompanied with simple and perfectly aesthetic lines, a little touch of gold and dedicated craft.